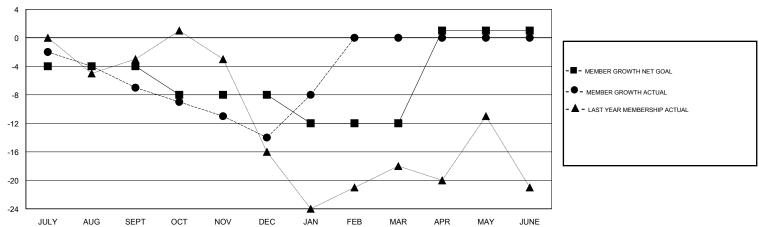

### GOALS AND ACTUAL MEMBERS CUMULATIVE

| DROPPED CLUBS: 0  DROPPED MEMBERS |    | 15 CLUBS OF 31 ADDED 1 OR MORE NEW MEMBERS | GENDER DISTRIBUTION  MALE 521 (63.61%)  FEMALE 298 (36.39%)  Women Percentage Fiscal Year Goal: 45% |     |
|-----------------------------------|----|--------------------------------------------|-----------------------------------------------------------------------------------------------------|-----|
| DECEASED                          | 3  | CLICK HERE FOR CUMULATIVE  MEMBERSHIP DATA | TOTAL FAMILY UNIT MEMBERS                                                                           | 206 |
| CLUB CANCELLED                    | 0  |                                            |                                                                                                     | 101 |
| OTHER                             | 33 |                                            | FAMILY MEMBERS PAYING HALF DUES                                                                     | 104 |
| TOTAL                             | 36 |                                            |                                                                                                     |     |