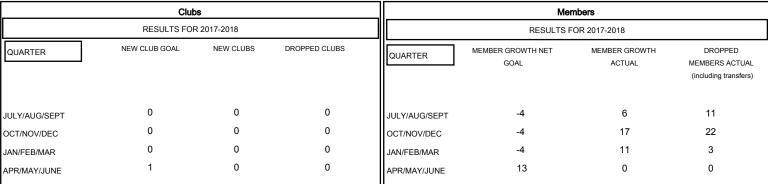

#### GOALS AND ACTUAL NEW CLUBS CUMULATIVE

### GOALS AND ACTUAL MEMBERS CUMULATIVE

| DROPPED CLUBS: 0  DROPPED MEMBERS |    | 15 CLUBS OF 31 ADDED 1 OR MORE NEW MEMBERS | GENDER DISTRIBUTION  MALE 521 (63.61%)  FEMALE 298 (36.39%)  Women Percentage Fiscal Year Goal: 45% |     |
|-----------------------------------|----|--------------------------------------------|-----------------------------------------------------------------------------------------------------|-----|
| DECEASED                          | 3  | CLICK HERE FOR CUMULATIVE  MEMBERSHIP DATA | TOTAL FAMILY UNIT MEMBERS                                                                           | 206 |
| CLUB CANCELLED                    | 0  |                                            |                                                                                                     | 101 |
| OTHER                             | 33 |                                            | FAMILY MEMBERS PAYING HALF DUES                                                                     | 104 |
| TOTAL                             | 36 |                                            |                                                                                                     |     |